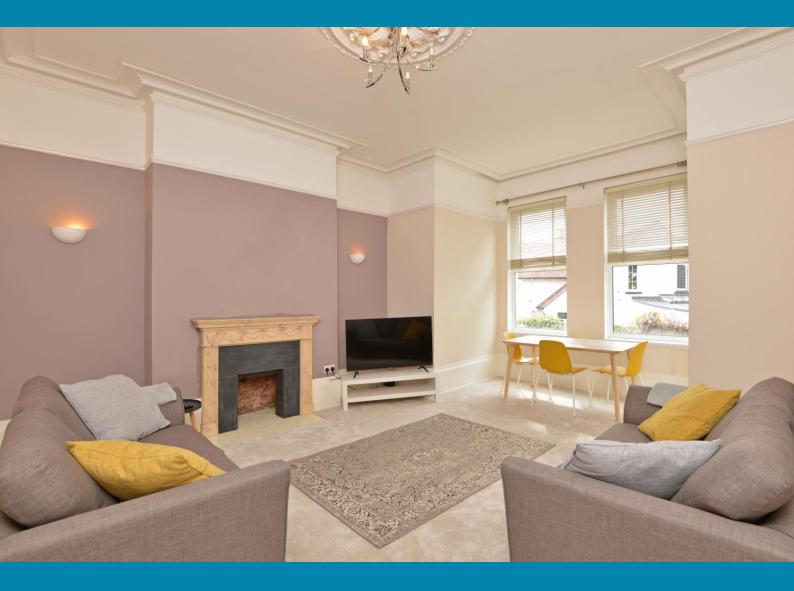

# **Description**

This is a spacious and impressive two-bedroom apartment in a well-regarded residential street, convenient for Streatham Campus. The apartment features a stunning lounge/dining room with bay window and very high ceiling. There is a fitted kitchen/breakfast room with all appliances including a dishwasher, a fine bathroom and two double bedrooms, one with an en suite wet room.

The property enjoys lots of natural light and the comforts of gas fired central heating and double glazing. Outside there is a patio area private to this apartment and an off road parking space.

The rent includes utilities (gas, electricity, water) subject to a fair usage clause. The landlord also provides free high speed WIFI and a free TV licence.