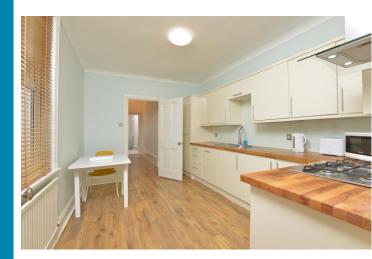

# **Description**

This is a spacious and impressive two-bedroom apartment in a well-regarded residential street, convenient for Streatham Campus. The apartment features a stunning lounge/dining room with bay window and very high ceiling. There is a fitted kitchen/breakfast room with all appliances including a dishwasher, a fine bathroom and two double bedrooms, one with an en suite wet room.