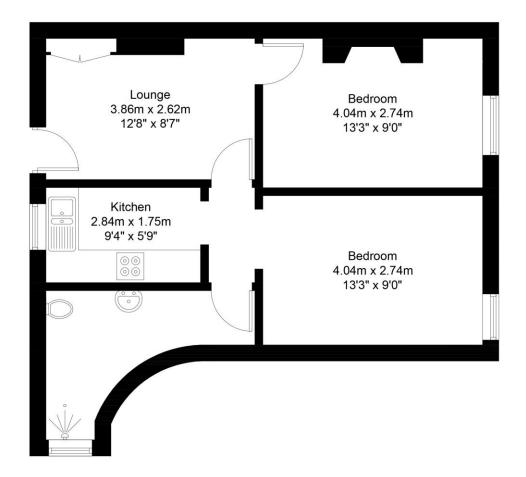

# **Description**

This is a spacious and impressive two-bedroom apartment in a well-regarded residential street, convenient for Streatham Campus. The apartment features a stunning lounge/dining room with bay window and very high ceiling. There is a fitted kitchen/breakfast room with all appliances including a dishwasher, a fine bathroom and two double bedrooms, one with an en suite wet room.