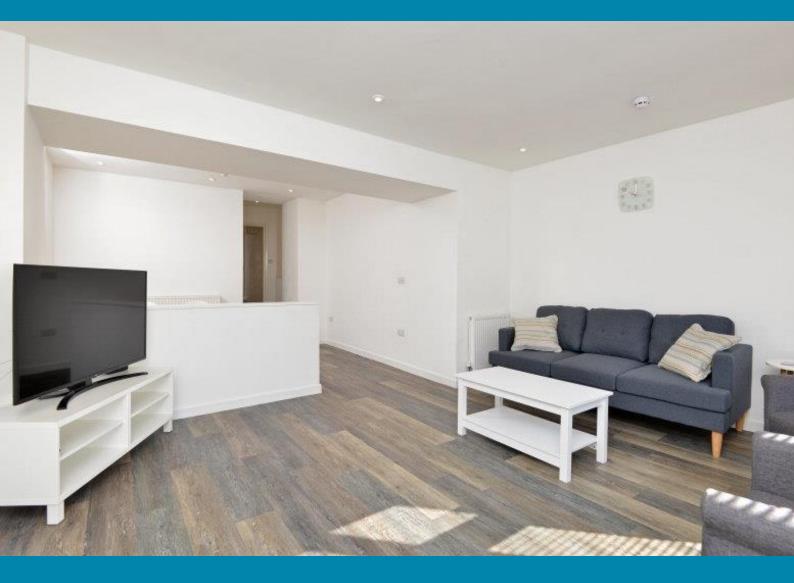

# **Description**

This is a quality and spacious ground floor apartment with its own private entrance. The apartment is a recent conversion of a former shop premises and offers most comfortable accommodation and furnishings.

There is a large living/dining room featuring a 50" smart TV, a fitted kitchen and separate utility with appliances, including a dishwasher. Both bedrooms are furnished with 4' double beds, fitted bedroom furniture, study desks and office chairs. The spacious shower room has a large walk in shower cubicle. All enjoys the comforts of a gas fired central heating system and double glazing.