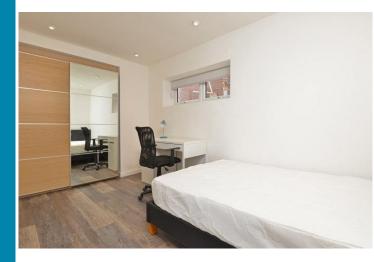

There is a large living/dining room featuring a 50" smart TV, a fitted kitchen and separate utility with appliances, including a dishwasher. Both bedrooms are furnished with 4' double beds, fitted bedroom furniture, study desks and office chairs. The spacious shower room has a large walk in shower cubicle. All enjoys the comforts of a gas fired central heating system and double glazing.