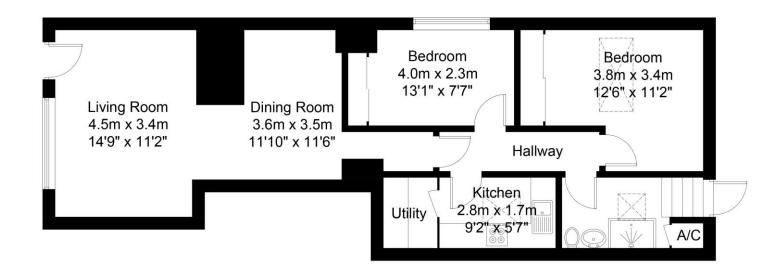

# **Description**

This is a quality and spacious ground floor apartment with its own private entrance. The apartment is a recent conversion of a former shop premises and offers most comfortable accommodation and furnishings.

There is a large living/dining room featuring a 50" smart TV, a fitted kitchen and separate utility with appliances, including a dishwasher. Both bedrooms are furnished with 4' double beds, fitted bedroom furniture, study desks and office chairs. The spacious shower room has a large walk in shower cubicle. All enjoys the comforts of a gas fired central heating system and double glazing.