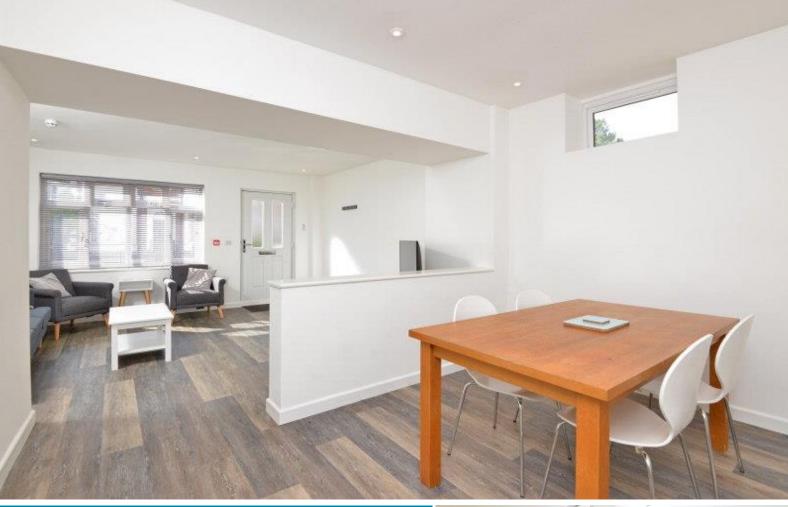

There is a large living/dining room featuring a 50" smart TV, a fitted kitchen and separate utility with appliances, including a dishwasher. Both bedrooms are furnished with 4' double beds, fitted bedroom furniture, study desks and office chairs. The spacious shower room has a large walk in shower cubicle. All enjoys the comforts of a gas fired central heating system and double glazing.