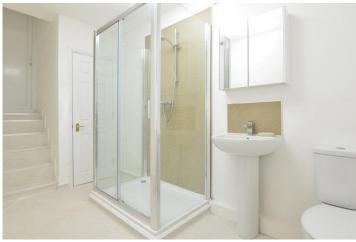

There is a large living/dining room featuring a 50" smart TV, a fitted kitchen and separate utility with appliances, including a dishwasher. Both bedrooms are furnished with 4' double beds, fitted bedroom furniture, study desks and office chairs. The spacious shower room has a large walk in shower cubicle. All enjoys the comforts of a gas fired central heating system and double glazing.